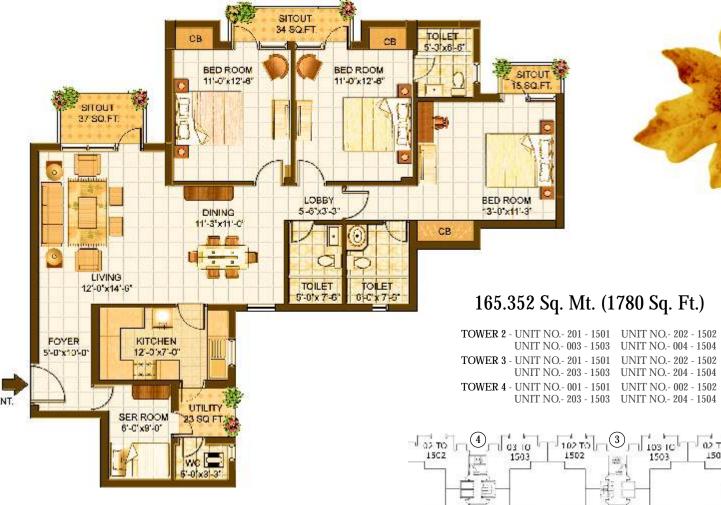

KEY PLAN

102 (0 1002

KEY PLAN

SER.ROOM 6'-3"x10'-0".

206.707 Sq. Mt. (2225 Sq. Ft.)

M.BED ROOM 12'-0'x14'-0'

LIVING 16'-0'x11'-0'

BED ROOM 11'-0'x12'-0"

UTILITY TOILET 8'-6'-x7'-0'

BED ROOM 13'-0"x11'-0"

BED ROOM 18'-0'x11'-0"