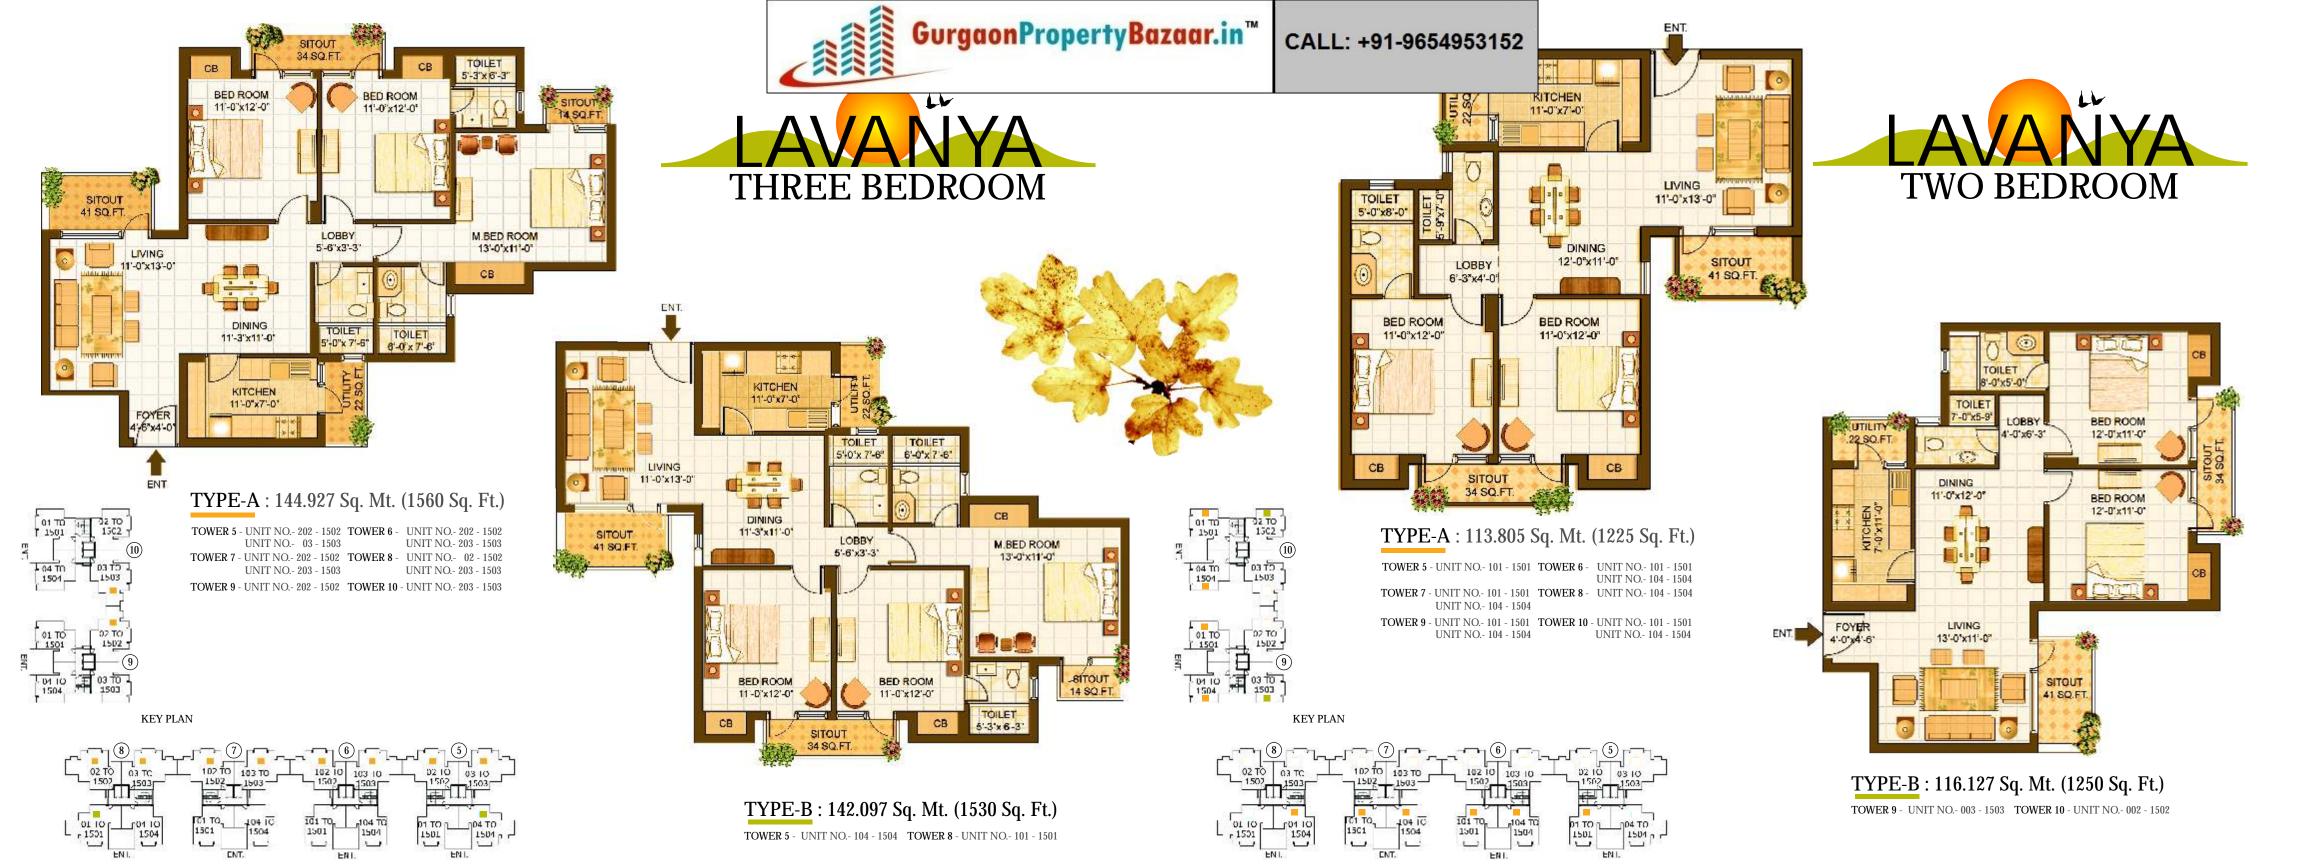

KEY PLAN

102 (0 1002

KEY PLAN

SER.ROOM 6'-3"x10'-0".

206.707 Sq. Mt. (2225 Sq. Ft.)

M.BED ROOM 12'-0'x14'-0'

LIVING 16'-0'x11'-0'

BED ROOM 11'-0'x12'-0"

UTILITY TOILET 8'-6'-x7'-0'

BED ROOM 13'-0"x11'-0"

BED ROOM 18'-0'x11'-0"