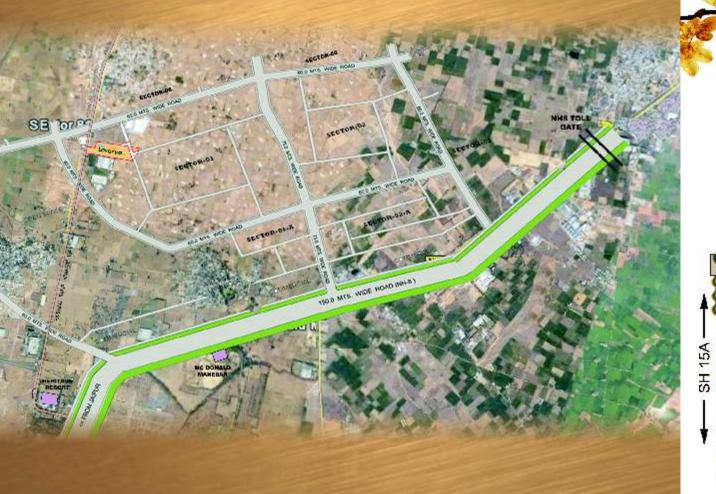

### Location:

#### Distances from Lavanya

IMT Manesar – 05 min. NH-8 – 05 min.

Proposed Metro Station – 10 min. KMP Global Corridor –10 min.

Delhi International Airport – 30 min.

Immaculate Flamming.

CALL: +91-9654953152