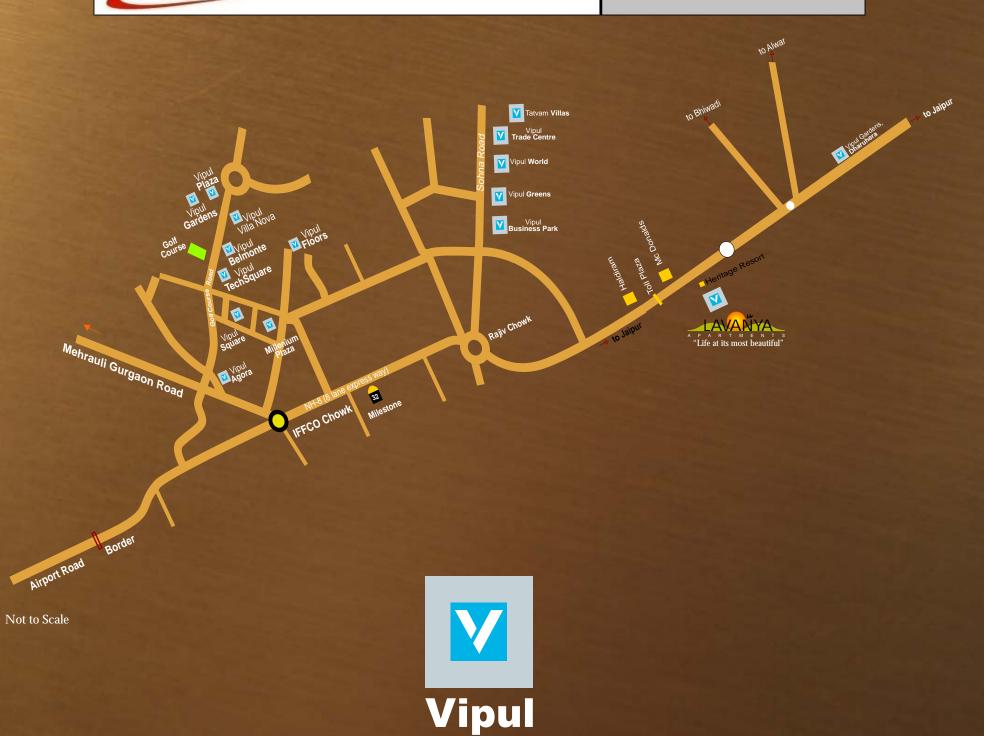

### Location:

#### Distances from Lavanya

IMT Manesar – 05 min. NH-8 – 05 min.

Proposed Metro Station – 10 min. KMP Global Corridor –10 min.

Delhi International Airport – 30 min.

Immaculate Flamming.

CALL: +91-9654953152